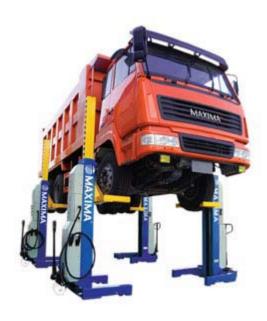

## **MAXIMA Heavy Duty Column Lift**

## **FEATURES:**

- Each column is equipped with it's own control system, applies to four,or six.
- A switch on the master control box for single, double, four or all columns operation.
- The hydraulic electric system provides safe and accurate real time control.
- With up-to-date technology, SCM control system ensures the lifts' synchronization.
- Double safety system: mechanical lock and hydraulic check valve.
- Fixed wheel supports or optional adjustable ones at your choice.
- Mobile and flexible, the system can be used indoor or outdoor
- Waterproof design for use in commercial washbays.
- Requires only a flat, stable floor and a power source, no installation cost.
- Whether you need to lift a truck or a bus, the choice is from MAXIMA HD column lift.