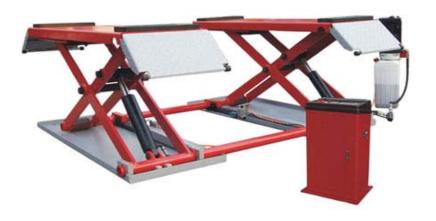

## LOW RISE SCISSOR LIFT

The device is a kind of lift specially designed for replacing toe and engine oil of cans. The lift is deftly designed in configuration reasonable in construction and convenient in operation. It is provided with double insurance composed of pneumatic mechanism and lock of mechanical insurance, so as to ensure and machine operating and service safety.