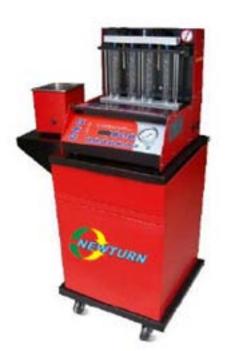

# **Injector Cleaner CEA-05**

#### **SPECIFICATIONS :**

| Power                   | AC220v 50hz 160w          |
|-------------------------|---------------------------|
| Working place temp      | 5°C~45°C                  |
| Injectors               | 1 to 4                    |
| Rpm range               | 0-9950 r/min              |
| Pulse width             | 0-20 ms; step : 0.1r/min  |
| Count                   | 0-9950r/min step 50 r/min |
| Working system pressure | 0.64mm(90 Psi)            |

# **FEATURES :**

#### Testing content

• Tests 1-4 injectors, can check injectors for leakages and spray pattern.

## Testing model

- Simulates engine running status and injector spray time.
- Tests up to 4 injectors at one time to check flow rate.

## Cleaning model

- Ultrasonic bath for cleaning injectors. Injectors can also be pulsed
- while being cleaned

## Other features

- This high quality machine has many features to make injector cleaning and checking simple.
- This machine comes with a wide range of adaptors for many injectors