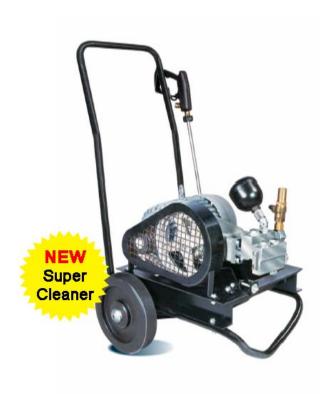

## **CAR WASHER**

## **TECHNICAL DATA:**

| Water output | 750 Ltrs/Hr       |
|--------------|-------------------|
| Operating    | 110 bars/1600 PSI |
| Pressure     |                   |
| Motor Rating | 3 KW/4.5 HP       |
| Discharge    | 10 Mtrs           |
| Hose         |                   |
| Spray Lance  | 75/150/500/1040mm |
| Spray Nozzle | 25 /0(Only one)   |

## **FEATURES:**

- High Pressure Cleaner with advanced design, Twin Piston reciprocating pump, suitable for all type of cleaning/servicing/deoiling/ de-greasing purpose, four times the normal pressure and unbelievably compact design for easy mobility
- Fan Spray jet of water covering larger surface are for very effective and through cleaning compared to normal spray jet on regular washers
- High cleaning efficiency achieved in over 50% less time due to combination of high pressure & fan spray jet
- Vibration free operation due to high class quality reciprocation pump & pulsation dumper